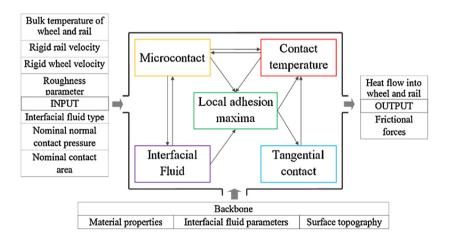

The figure to be reproduced is:

I would like to include the figure within the printed examination copy of my thesis and also the electronic version which will be added to Spiral, Imperial's online repository <a href="http://spiral.imperial.ac.uk/">http://spiral.imperial.ac.uk/</a> and made available to the public under a <a href="https://spiral.imperial.ac.uk/">Creative Commons Attribution-NonCommercial-NoDerivs licence</a>.